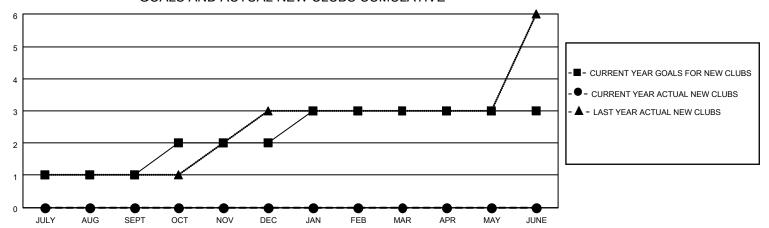

## MONTHLY MEMBERSHIP PROGRESS REPORT

LOCATION ESTONIA District 120 Results as of: 6/30/2022

| Clubs RESULTS FOR 2021-2022 |   |   |   | Members RESULTS FOR 2021-2022 |   |    |    |
|-----------------------------|---|---|---|-------------------------------|---|----|----|
|                             |   |   |   |                               |   |    |    |
| JULY/AUG/SEPT               | 1 | 0 | 0 | JULY/AUG/SEPT                 | 5 | 7  | 15 |
| OCT/NOV/DEC                 | 1 | 0 | 0 | OCT/NOV/DEC                   | 3 | 10 | 29 |
| JAN/FEB/MAR                 | 1 | 0 | 1 | JAN/FEB/MAR                   | 0 | 14 | 32 |
| APR/MAY/JUNE                | 0 | 0 | 0 | APR/MAY/JUNE                  | 4 | 19 | 39 |

## GOALS AND ACTUAL NEW CLUBS CUMULATIVE



## GOALS AND ACTUAL MEMBERS CUMULATIVE



| DROPPED CLUBS: 1 |     | 30 CLUBS OF 62 ADDED 1 OR<br>MORE NEW MEMBERS | GENDER DISTRIBUTION                |              |  |
|------------------|-----|-----------------------------------------------|------------------------------------|--------------|--|
|                  |     | WORE NEW WEINBERS                             | MALE                               | 756 (65.68%) |  |
|                  |     |                                               | FEMALE                             | 395 (34.32%) |  |
| DROPPED MEMBERS  |     |                                               | NON BINARY                         | 0 (0.00%)    |  |
|                  |     |                                               | PREFER NOT TO ANSWER 0 (0.00%)