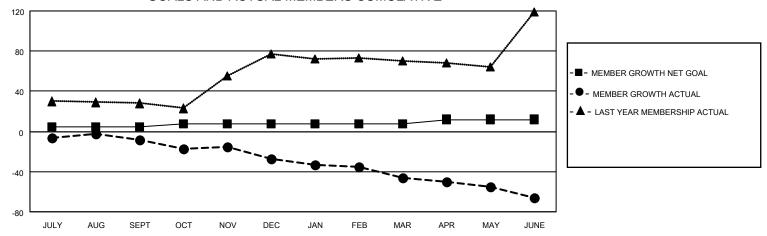

## GOALS AND ACTUAL MEMBERS CUMULATIVE

| DROPPED CLUBS: 1 |     | 30 CLUBS OF 62 ADDED 1 OR<br>MORE NEW MEMBERS | GENDER DISTRIBUTION                |              |  |
|------------------|-----|-----------------------------------------------|------------------------------------|--------------|--|
|                  |     | WORE NEW WEINBERS                             | MALE                               | 756 (65.68%) |  |
|                  |     |                                               | FEMALE                             | 395 (34.32%) |  |
| DROPPED MEMBERS  |     |                                               | NON BINARY                         | 0 (0.00%)    |  |
|                  |     |                                               | PREFER NOT TO ANSWER 0 (0.00%)     |              |  |
| DECEASED         | 2   |                                               |                                    | ,            |  |
| CLUB CANCELLED   | 0   | CLICK HERE FOR CUMULATIVE                     | TOTAL FAMILY UNIT MEMBERS          | 76           |  |
| OTHER            | 113 | MEMBERSHIP DATA                               |                                    |              |  |
| TOTAL 115        |     |                                               | FAMILY MEMBERS PAYING HALF DUES 39 |              |  |
|                  |     |                                               |                                    |              |  |